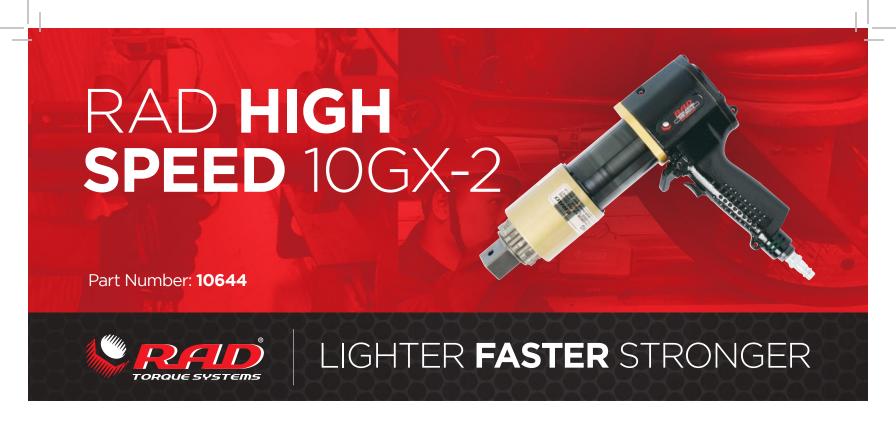

More than 25 years of experience in gearbox engineering and design has brought about our latest generation in planetary gearboxes – RAD Single Speed. Designed for extreme duty use in a variety of industries worldwide.

## **SPECIFICATIONS**

Torque Ranges: 350 ft. lbs. - 1000 ft. lbs. Speed: 85 RPM Weight: 9.9 lbs. Square Drive: 0.75" Noise Level: 80 dB

Repeatability: +/-2%
Accuracy: +/-4%