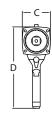

## **DIMENSIONS**

| DIMENSION | DIMENSION | DIMENSION | DIMENSION |
|-----------|-----------|-----------|-----------|
| A         | B         | C         | D         |
| 10.3"     | 2.5"      | 2.75"     | 8.1"      |