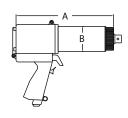

## **DIMENSIONS**

| DIMENSION | DIMENSION | DIMENSION | DIMENSION |
|-----------|-----------|-----------|-----------|
| A         | B         | C         | D         |
| 10.3"     | 2.5"      | 2.75"     | 8.1"      |