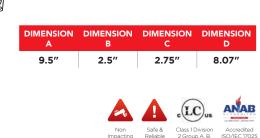

## RAD TRANSDUCER VERIFICATION 10GX TV

Part Number: 22076



android app on Google play

Bluetooth connectivity to

your smart phone or tablet

The RAD Transducer Verification Tool solves the problem of incorrect air supply and wrong tool operation causing differences in torque output. This tool provides a visual indication showing if the torque is within the set target, therefore reducing errors.

## **SPECIFICATIONS**

Torque Ranges: 200 ft. lbs. – 1000 ft. lbs. Speed: 20 RPM Weight: 8.0 lbs. Square Drive: 0.75" Noise Level: 80 dB Repeatability: +/-2% Accuracy: +/-4%

## DIMENSIONS







With FRL unit, 12' hose and fittings



## SUITABLE REACTION ARMS





info@specanalytics.com | www.specanalytics.com | 225-319-7349