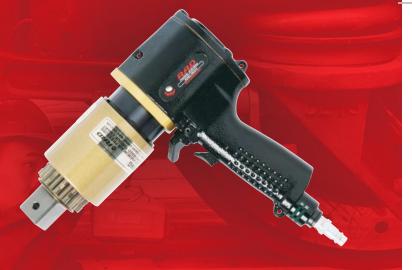

# RAD SINGLE SPEED 10GX

Part Number: 12818

# LIGHTER FASTER STRONGER

More than 25 years of experience in gearbox engineering and design has brought about our latest generation in planetary gearboxes - RAD Single Speed. Designed for extreme duty use in a variety of industries worldwide.

### **SPECIFICATIONS**

Torque Ranges: 200 ft. lbs. - 1000 ft. lbs.

Speed: 20 RPM Weight: 8.0 lbs. Square Drive: 0.75" Noise Level: 80 dB Repeatability: +/-2% Accuracy: +/-4%