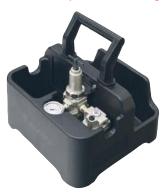

# RAD SINGLE SPEED 10GX



Part Number: 12818



# LIGHTER FASTER STRONGER

More than 25 years of experience in gearbox engineering and design has brought about our latest generation in planetary gearboxes - RAD Single Speed. Designed for extreme duty use in a variety of industries worldwide.

### **SPECIFICATIONS**

Torque Ranges: 200 ft. lbs. - 1000 ft. lbs.

Speed: 20 RPM Weight: 8.0 lbs. Square Drive: 0.75" Noise Level: 80 dB Repeatability: +/-2% Accuracy: +/-4%

# **DIMENSIONS**





| DIMENSION | DIMENSION | DIMENSION | DIMENSION |
|-----------|-----------|-----------|-----------|
| A         | B         | C         | D         |
| 8.15"     | 2.5"      | 2.75"     | 8.07"     |









# **Included Tool Holder**

With FRL unit, 12' hose and fittings



## **SUITABLE REACTION ARMS**

PN: 19260

Double Ended Arm

Standard

Deep Socket PN: 13367

Double Ended Arm Blank PN: 13368 PN: 13364



(13304