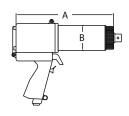

# **DIMENSIONS**

| DIMENSION | DIMENSION | DIMENSION | DIMENSION |
|-----------|-----------|-----------|-----------|
| A         | B         | C         | D         |
| 8.15"     | 2.5"      | 2.75"     | 8.07"     |