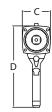

# **DIMENSIONS**

| DIMENSION | DIMENSION | DIMENSION | DIMENSION |
|-----------|-----------|-----------|-----------|
| A         | B         | C         | D         |
| 8.15"     | 2.5"      | 2.75"     | 8.07"     |