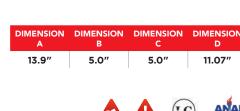

# RAD SINGLE SPEED 110DX

Part Number: 26152



More than 25 years of experience in gearbox engineering and design has brought about our latest generation in planetary gearboxes – RAD Single Speed. Designed for extreme duty use in a variety of industries worldwide.

## **SPECIFICATIONS**

Torque Ranges: 4000 ft. lbs. – 11000 ft. lbs. Speed: 3 RPM Weight: 42.0 lbs. Square Drive: 1.5" Noise Level: 85 dB Repeatability: +/-2% Accuracy: +/-4%

## DIMENSIONS







### **Included Tool Holder**

With FRL unit, 12' hose and fittings



## SUITABLE REACTION ARMS





info@specanalytics.com | www.specanalytics.com | 225-319-7349