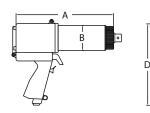

# RAD SINGLE SPEED 110DX

Part Number: 26152

More than 25 years of experience in gearbox engineering and design has brought about our latest generation in planetary gearboxes – RAD Single Speed. Designed for extreme duty use in a variety of industries worldwide.

## **SPECIFICATIONS**

Torque Ranges: 4000 ft. lbs. – 11000 ft. lbs. Speed: 3 RPM Weight: 42.0 lbs. Square Drive: 1.5" Noise Level: 85 dB Repeatability: +/-2% Accuracy: +/-4%