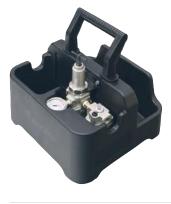

# RAD SINGLE SPEED 110DX

Part Number: 26152



More than 25 years of experience in gearbox engineering and design has brought about our latest generation in planetary gearboxes – RAD Single Speed. Designed for extreme duty use in a variety of industries worldwide.

## **SPECIFICATIONS**

Torque Ranges: 4000 ft. lbs. – 11000 ft. lbs. Speed: 3 RPM Weight: 42.0 lbs. Square Drive: 1.5" Noise Level: 85 dB Repeatability: +/-2% Accuracy: +/-4%

## DIMENSIONS







### **Included Tool Holder**

With FRL unit, 12' hose and fittings



## SUITABLE REACTION ARMS





info@specanalytics.com | www.specanalytics.com | 225-319-7349