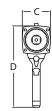

## **DIMENSIONS**

| DIMENSION | DIMENSION | DIMENSION | DIMENSION |
|-----------|-----------|-----------|-----------|
| A         | B         | C         | D         |
| 9.9"      | 2.7"      | 2.75"     | 8.1"      |