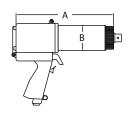

## **DIMENSIONS**

| DIMENSION | DIMENSION | DIMENSION | DIMENSION |
|-----------|-----------|-----------|-----------|
| A         | B         | C         | D         |
| 9.9"      | 2.7"      | 2.75"     | 8.1"      |