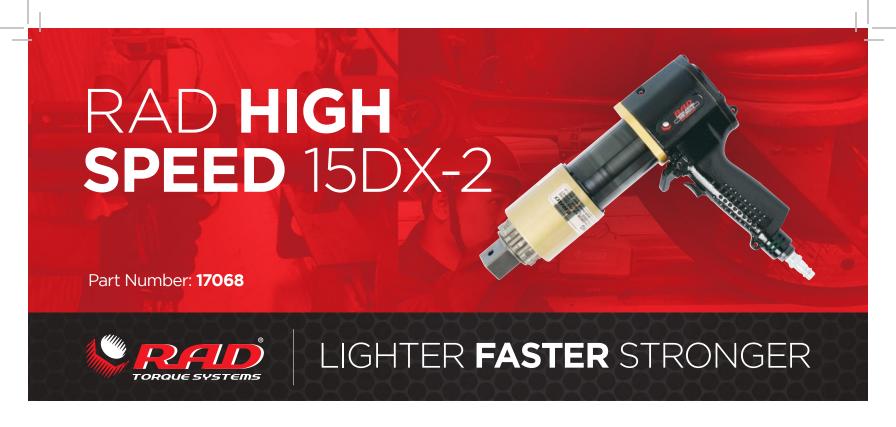

More than 25 years of experience in gearbox engineering and design has brought about our latest generation in planetary gearboxes – RAD Single Speed. Designed for extreme duty use in a variety of industries worldwide.

## **SPECIFICATIONS**

Torque Ranges: 500 ft. lbs. - 1500 ft. lbs. Speed: 50 RPM Weight: 10.5 lbs. Square Drive: 1.0" Noise Level: 80 dB Repeatability: +/-2%

Accuracy: +/-4%