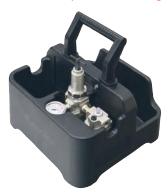

More than 25 years of experience in gearbox engineering and design has brought about our latest generation in planetary gearboxes – RAD Single Speed. Designed for extreme duty use in a variety of industries worldwide.

## **SPECIFICATIONS**

Torque Ranges: 500 ft. lbs. - 1500 ft. lbs. Speed: 50 RPM Weight: 10.5 lbs. Square Drive: 1.0" Noise Level: 80 dB Repeatability: +/-2%

Accuracy: +/-4%

## **DIMENSIONS**





| DIMENSION | DIMENSION | DIMENSION | DIMENSION |
|-----------|-----------|-----------|-----------|
| A         | B         | C         | D         |
| 9.9"      | 2.7"      | 2.75"     | 8.1"      |









## **Included Tool Holder**

With FRL unit, 12' hose and fittings



## **SUITABLE REACTION ARMS**

Double Ended Arm
PN: 19094

Double Ended Blank
PN: 19093

Retaining Ring
PN: 17367