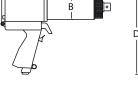

# **SPECIFICATIONS**

Torque Ranges: 300 ft. lbs. – 1500 ft. lbs. Speed: 10 RPM Weight: 8.6 lbs. Square Drive: 1.0" Noise Level: 80 dB Repeatability: +/-2% Accuracy: +/-4%

# SUITABLE REACTION ARMS

DIMENSIONS

info@specanalytics.com | www.specanalytics.com | 225-319-7349