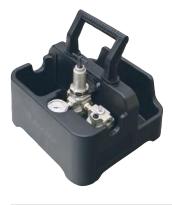

# RAD TRANSDUCER VERIFICATION 15DX TV

Part Number: 22885



The RAD Transducer Verification Tool solves the problem of incorrect air supply and wrong tool operation causing differences in torque output. This tool provides a visual indication showing if the torque is within the set target, therefore reducing errors.

# **SPECIFICATIONS**

Torque Ranges: 300 ft. lbs. – 1500 ft. lbs. Speed: 10 RPM Weight: 8.6 lbs. Square Drive: 1.0" Noise Level: 80 dB Repeatability: +/-2% Accuracy: +/-4%

# android app on Google play



Bluetooth connectivity to your smart phone or tablet

# **Included Tool Holder**

With FRL unit, 12' hose and fittings



# SUITABLE REACTION ARMS





DIMENSIONS





info@specanalytics.com | www.specanalytics.com | 225-319-7349