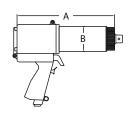

# **DIMENSIONS**

| DIMENSION | DIMENSION | DIMENSION | DIMENSION |
|-----------|-----------|-----------|-----------|
| A         | B         | C         | D         |
| 8.0"      | 2.7"      | 2.75"     | 8.1"      |