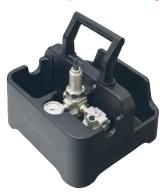

# RAD SINGLE SPEED 15DX



Part Number: 17328



# LIGHTER FASTER STRONGER

More than 25 years of experience in gearbox engineering and design has brought about our latest generation in planetary gearboxes - RAD Single Speed. Designed for extreme duty use in a variety of industries worldwide.

## **SPECIFICATIONS**

Torque Ranges: 300 ft. lbs. - 1500 ft. lbs. Speed: 10 RPM Weight: 8.6 lbs. Square Drive: 1.0" Noise Level: 80 dB Repeatability: +/-2% Accuracy: +/-4%

# **DIMENSIONS**





| DIMENSION | DIMENSION | DIMENSION | DIMENSION |
|-----------|-----------|-----------|-----------|
| A         | B         | C         | D         |
| 8.0"      | 2.7"      | 2.75"     | 8.1"      |









## **Included Tool Holder**

With FRL unit, 12' hose and fittings



#### **SUITABLE REACTION ARMS**

PN: 17375

Standard



Double Ended Arm PN: 19094







Double Ended Blank PN: 19093



Retaining Ring PN: 17367