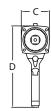

# **DIMENSIONS**

| DIMENSION | DIMENSION | DIMENSION | DIMENSION |
|-----------|-----------|-----------|-----------|
| A         | B         | C         | D         |
| 8.0"      | 2.7"      | 2.75"     | 8.1"      |