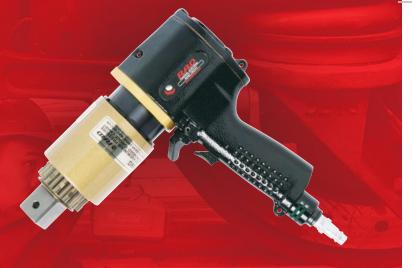

# RAD SINGLE SPEED 15DX

Part Number: 17328

# LIGHTER FASTER STRONGER

More than 25 years of experience in gearbox engineering and design has brought about our latest generation in planetary gearboxes - RAD Single Speed. Designed for extreme duty use in a variety of industries worldwide.

## **SPECIFICATIONS**

Torque Ranges: 300 ft. lbs. - 1500 ft. lbs. Speed: 10 RPM Weight: 8.6 lbs. Square Drive: 1.0" Noise Level: 80 dB Repeatability: +/-2% Accuracy: +/-4%