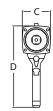

## **DIMENSIONS**

| DIMENSION | DIMENSION | DIMENSION | DIMENSION |
|-----------|-----------|-----------|-----------|
| A         | B         | C         | D         |
| 12"       | 3.1"      | 3.3"      | 10.0"     |