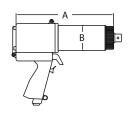

## **DIMENSIONS**

| DIMENSION | DIMENSION | DIMENSION | DIMENSION |
|-----------|-----------|-----------|-----------|
| A         | B         | C         | D         |
| 12"       | 3.1"      | 3.3"      | 10.0"     |