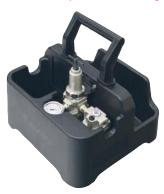

More than 25 years of experience in gearbox engineering and design has brought about our latest generation in planetary gearboxes – RAD Single Speed. Designed for extreme duty use in a variety of industries worldwide.

## **SPECIFICATIONS**

Torque Ranges: 700 ft. lbs. - 2500 ft. lbs.

Speed: 44 RPM Weight: 16.6 lbs. Square Drive: 1.0" Noise Level: 80 dB Repeatability: +/-2% Accuracy: +/-4%

## **DIMENSIONS**





| DIMENSION | DIMENSION | DIMENSION | DIMENSION |
|-----------|-----------|-----------|-----------|
| A         | B         | C         | D         |
| 12"       | 3.1"      | 3.3"      | 10.0"     |









## **Included Tool Holder**

With FRL unit, 12' hose and fittings



## **SUITABLE REACTION ARMS**

Standard
PN: 18250

Double Ended Arm
PN: 10516

Double Ended Blank
PN: 10448

Retaining Ring
PN: 10509