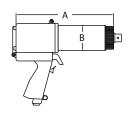

#### **DIMENSIONS**

| DIMENSION | DIMENSION | DIMENSION | DIMENSION |
|-----------|-----------|-----------|-----------|
| A         | B         | C         | D         |
| 9.7"      | 3.1"      | 3.3"      | 9.5"      |