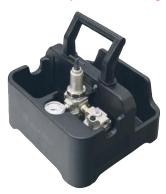

# RAD SINGLE SPEED 25GX



Part Number: 12377



# LIGHTER FASTER STRONGER

More than 25 years of experience in gearbox engineering and design has brought about our latest generation in planetary gearboxes - RAD Single Speed. Designed for extreme duty use in a variety of industries worldwide.

## **SPECIFICATIONS**

Torque Ranges: 500 ft. lbs. - 2500 ft. lbs. Speed: 9 RPM

Weight: 13.5 lbs. Square Drive: 1.0" Noise Level: 85 dB Repeatability: +/-2% Accuracy: +/-4%

#### **DIMENSIONS**





| DIMENSION | DIMENSION | DIMENSION | DIMENSION |
|-----------|-----------|-----------|-----------|
| A         | B         | C         | D         |
| 9.7"      | 3.1"      | 3.3"      | 9.5"      |









# **Included Tool Holder**

With FRL unit, 12' hose and fittings



### SUITABLE REACTION ARMS

PN: 18250

Standard





**Double Ended Arm** PN: 10516







**Double Ended Blank** PN: 10448



**Retaining Ring** PN: 10509