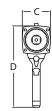

#### **DIMENSIONS**

| DIMENSION | DIMENSION | DIMENSION | DIMENSION |
|-----------|-----------|-----------|-----------|
| A         | B         | C         | D         |
| 9.7"      | 3.1"      | 3.3"      | 9.5"      |