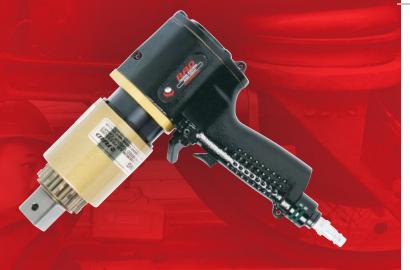

# RAD SINGLE SPEED 25GX

Part Number: 12377

# LIGHTER FASTER STRONGER

More than 25 years of experience in gearbox engineering and design has brought about our latest generation in planetary gearboxes - RAD Single Speed. Designed for extreme duty use in a variety of industries worldwide.

## **SPECIFICATIONS**

Torque Ranges: 500 ft. lbs. - 2500 ft. lbs. Speed: 9 RPM

Weight: 13.5 lbs. Square Drive: 1.0" Noise Level: 85 dB Repeatability: +/-2% Accuracy: +/-4%