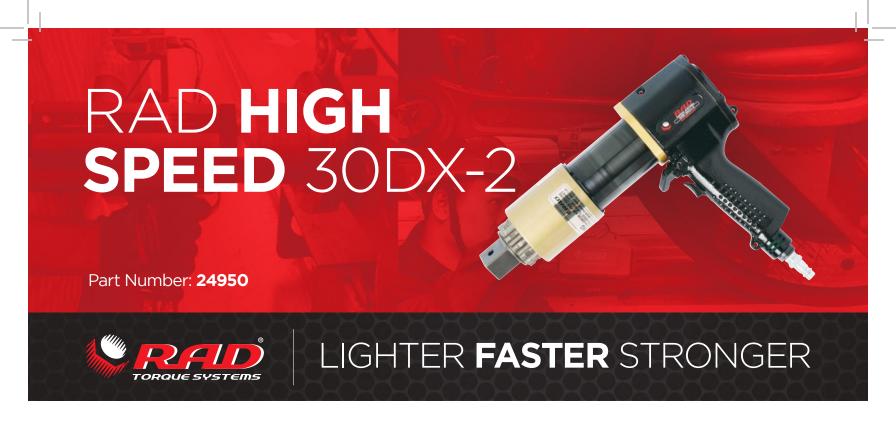

More than 25 years of experience in gearbox engineering and design has brought about our latest generation in planetary gearboxes - RAD Single Speed. Designed for extreme duty use in a variety of industries worldwide.

## **SPECIFICATIONS**

Torque Ranges: 1000 ft. lbs. - 3000 ft. lbs. Speed: 49 RPM Weight: 16.1 lbs. Square Drive: 1.0" Noise Level: 80 dB

Repeatability: +/-2% Accuracy: +/-4%