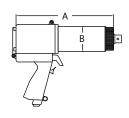

## **DIMENSIONS**

| DIMENSION | DIMENSION | DIMENSION | DIMENSION |
|-----------|-----------|-----------|-----------|
| A         | B         | C         | D         |
| 12.2"     | 3.2"      | 2.75"     | 9.5"      |