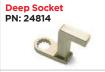

## SUITABLE REACTION ARMS

PN: 21482 **Double Ended Arm** 

Standard

PN: 25437

**Double Ended Blank** PN: 25016

**Retaining Ring** 