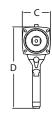

## **DIMENSIONS**

| DIMENSION | DIMENSION | DIMENSION | DIMENSION |
|-----------|-----------|-----------|-----------|
| A         | B         | C         | D         |
| 12.2"     | 3.2"      | 2.75"     | 9.5"      |