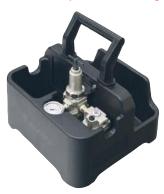

More than 25 years of experience in gearbox engineering and design has brought about our latest generation in planetary gearboxes - RAD Single Speed. Designed for extreme duty use in a variety of industries worldwide.

## **SPECIFICATIONS**

Torque Ranges: 1000 ft. lbs. - 3000 ft. lbs. Speed: 49 RPM Weight: 16.1 lbs. Square Drive: 1.0" Noise Level: 80 dB

Repeatability: +/-2% Accuracy: +/-4%

## **DIMENSIONS**





| DIMENSION | DIMENSION | DIMENSION | DIMENSION |
|-----------|-----------|-----------|-----------|
| A         | B         | C         | D         |
| 12.2"     | 3.2"      | 2.75"     | 9.5"      |









## **Included Tool Holder**

With FRL unit, 12' hose and fittings



## SUITABLE REACTION ARMS

PN: 21482 **Double Ended Arm** 

Standard



PN: 25437





**Double Ended Blank** PN: 25016



**Retaining Ring**