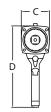

## **DIMENSIONS**

| DIMENSION | DIMENSION | DIMENSION | DIMENSION |
|-----------|-----------|-----------|-----------|
| A         | B         | C         | D         |
| 10.0"     | 3.2"      | 3.3"      | 9.5"      |