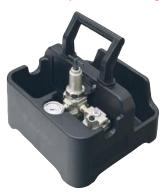

More than 25 years of experience in gearbox engineering and design has brought about our latest generation in planetary gearboxes – RAD Single Speed. Designed for extreme duty use in a variety of industries worldwide.

## **SPECIFICATIONS**

Torque Ranges: 900 ft. lbs. - 3000 ft. lbs. Speed: 8 RPM Weight: 14.8 lbs. Square Drive: 1.0" Noise Level: 85 dB Repeatability: +/-2% Accuracy: +/-4%

## **DIMENSIONS**





| DIMENSION | DIMENSION | DIMENSION | DIMENSION |
|-----------|-----------|-----------|-----------|
| A         | B         | C         | D         |
| 10.0"     | 3.2"      | 3.3"      | 9.5"      |









## **Included Tool Holder**

With FRL unit, 12' hose and fittings



## **SUITABLE REACTION ARMS**

Standard
PN: 21482

Double Ended Arm
PN: 25437

Double Ended Blank
PN: 25016

Retaining Ring
PN: 21474