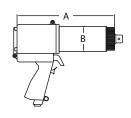

## **DIMENSIONS**

| DIMENSION | DIMENSION | DIMENSION | DIMENSION |
|-----------|-----------|-----------|-----------|
| A         | B         | C         | D         |
| 10.0"     | 3.2"      | 3.3"      | 9.5"      |