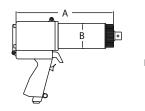

## RAD TRANSDUCER VERIFICATION 34GX TV

Part Number: 21357



android app on Google play

Bluetooth connectivity to

your smart phone or tablet

The RAD Transducer Verification Tool solves the problem of incorrect air supply and wrong tool operation causing differences in torque output. This tool provides a visual indication showing if the torque is within the set target, therefore reducing errors.

## **SPECIFICATIONS**

Torque Ranges: 1000 ft. lbs. – 3400 ft. lbs. Speed: 12 RPM Weight: 20.0 lbs. Square Drive: 1.0" Noise Level: 85 dB Repeatability: +/–2% Accuracy: +/-4%

## DIMENSIONS







With FRL unit, 12' hose and fittings



## SUITABLE REACTION ARMS





info@specanalytics.com | www.specanalytics.com | 225-319-7349