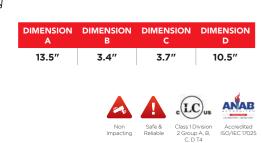

## RAD TRANSDUCER VERIFICATION 34GX TV

Part Number: 21357



android app on Google play

Bluetooth connectivity to

your smart phone or tablet

The RAD Transducer Verification Tool solves the problem of incorrect air supply and wrong tool operation causing differences in torque output. This tool provides a visual indication showing if the torque is within the set target, therefore reducing errors.

## **SPECIFICATIONS**

Torque Ranges: 1000 ft. lbs. – 3400 ft. lbs. Speed: 12 RPM Weight: 20.0 lbs. Square Drive: 1.0" Noise Level: 85 dB Repeatability: +/–2% Accuracy: +/-4%

## DIMENSIONS







With FRL unit, 12' hose and fittings



## SUITABLE REACTION ARMS





info@specanalytics.com | www.specanalytics.com | 225-319-7349