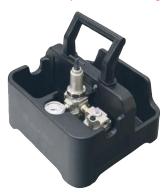

More than 25 years of experience in gearbox engineering and design has brought about our latest generation in planetary gearboxes – RAD Single Speed. Designed for extreme duty use in a variety of industries worldwide.

## **SPECIFICATIONS**

Torque Ranges: 50 ft. lbs. - 350 ft. lbs. Speed: 65 RPM Weight: 6.0 lbs. Square Drive: 0.75" Noise Level: 80 dB Repeatability: +/-2% Accuracy: +/-4%

DIMENSIONS





| DIMENSION | DIMENSION | DIMENSION | DIMENSION |
|-----------|-----------|-----------|-----------|
| A         | B         | C         | D         |
| 6.6"      | 2.4"      | 2.75"     | 8.75"     |









## **Included Tool Holder**

With FRL unit, 12' hose and fittings



## **SUITABLE REACTION ARMS**

Double Ended Arm
PN: 10688

Double Ended Arm
PN: 10036

PN: 10036

Retaining Ring
PN: 10306