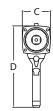

## **SPECIFICATIONS**

Torque Ranges: 50 ft. lbs. - 350 ft. lbs. Speed: 65 RPM Weight: 6.0 lbs. Square Drive: 0.75" Noise Level: 80 dB Repeatability: +/-2% Accuracy: +/-4%

DIMENSIONS

| DIMENSION | DIMENSION | DIMENSION | DIMENSION |
|-----------|-----------|-----------|-----------|
| A         | B         | C         | D         |
| 6.6"      | 2.4"      | 2.75"     | 8.75"     |