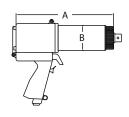

## **SPECIFICATIONS**

Torque Ranges: 50 ft. lbs. - 350 ft. lbs. Speed: 65 RPM Weight: 6.0 lbs. Square Drive: 0.75" Noise Level: 80 dB Repeatability: +/-2% Accuracy: +/-4%

DIMENSIONS

| DIMENSION | DIMENSION | DIMENSION | DIMENSION |
|-----------|-----------|-----------|-----------|
| A         | B         | C         | D         |
| 6.6"      | 2.4"      | 2.75"     | 8.75"     |