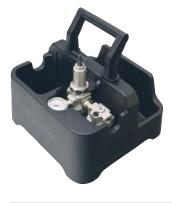

# RAD SINGLE SPEED 60DX

Part Number: 15328



More than 25 years of experience in gearbox engineering and design has brought about our latest generation in planetary gearboxes – RAD Single Speed. Designed for extreme duty use in a variety of industries worldwide.

## **SPECIFICATIONS**

Torque Ranges: 2000 ft. lbs. - 6000 ft. lbs. Speed: 6.6 RPM Weight: 27.6 lbs. Square Drive: 1.5" Noise Level: 85 dB Repeatability: +/-2% Accuracy: +/-4%

# DIMENSIONS





#### **Included Tool Holder**

With FRL unit, 12' hose and fittings



## SUITABLE REACTION ARMS





info@specanalytics.com | www.specanalytics.com | 225-319-7349