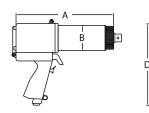

# RAD SINGLE SPEED 60DX

Part Number: 15328



More than 25 years of experience in gearbox engineering and design has brought about our latest generation in planetary gearboxes – RAD Single Speed. Designed for extreme duty use in a variety of industries worldwide.

## **SPECIFICATIONS**

Torque Ranges: 2000 ft. lbs. - 6000 ft. lbs. Speed: 6.6 RPM Weight: 27.6 lbs. Square Drive: 1.5" Noise Level: 85 dB Repeatability: +/-2% Accuracy: +/-4%

# DIMENSIONS





#### **Included Tool Holder**

With FRL unit, 12' hose and fittings



## SUITABLE REACTION ARMS





info@specanalytics.com | www.specanalytics.com | 225-319-7349