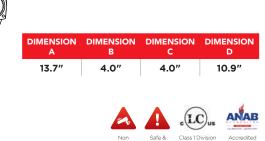

# RAD SINGLE SPEED 60DX

Part Number: 15328



More than 25 years of experience in gearbox engineering and design has brought about our latest generation in planetary gearboxes – RAD Single Speed. Designed for extreme duty use in a variety of industries worldwide.

## **SPECIFICATIONS**

Torque Ranges: 2000 ft. lbs. - 6000 ft. lbs. Speed: 6.6 RPM Weight: 27.6 lbs. Square Drive: 1.5" Noise Level: 85 dB Repeatability: +/-2% Accuracy: +/-4%

# DIMENSIONS





#### **Included Tool Holder**

With FRL unit, 12' hose and fittings



## SUITABLE REACTION ARMS





info@specanalytics.com | www.specanalytics.com | 225-319-7349