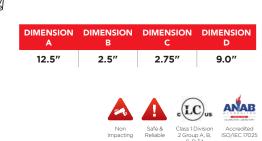

## RAD TRANSDUCER VERIFICATION 7GX-R TV

Part Number: 21953



android app on Google play

Bluetooth connectivity to

your smart phone or tablet

The RAD Transducer Verification Tool solves the problem of incorrect air supply and wrong tool operation causing differences in torque output. This tool provides a visual indication showing if the torque is within the set target, therefore reducing errors.

## **SPECIFICATIONS**

Torque Ranges: 300 ft. lbs. - 700 ft. lbs. Speed: 30 RPM Weight: 12.0 lbs. Square Drive: 0.75" Noise Level: 80 dB Repeatability: +/-2% Accuracy: +/-4%

## DIMENSIONS







With FRL unit, 12' hose and fittings



## SUITABLE REACTION ARMS





info@specanalytics.com | www.specanalytics.com | 225-319-7349