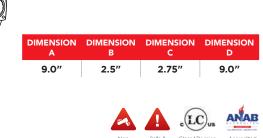

# RAD SINGLE SPEED 7GX

Part Number: 12814



More than 25 years of experience in gearbox engineering and design has brought about our latest generation in planetary gearboxes – RAD Single Speed. Designed for extreme duty use in a variety of industries worldwide.

## **SPECIFICATIONS**

Torque Ranges: 100 ft. lbs. – 700 ft. lbs. Speed: 30 RPM Weight: 8.0 lbs. Square Drive: 0.75" Noise Level: 80 dB Repeatability: +/-2% Accuracy: +/-4%

## DIMENSIONS





### **Included Tool Holder**

With FRL unit, 12' hose and fittings



## SUITABLE REACTION ARMS





info@specanalytics.com | www.specanalytics.com | 225-319-7349