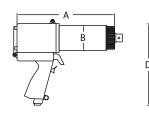

# RAD SINGLE SPEED 7GX

Part Number: 12814



More than 25 years of experience in gearbox engineering and design has brought about our latest generation in planetary gearboxes – RAD Single Speed. Designed for extreme duty use in a variety of industries worldwide.

## **SPECIFICATIONS**

Torque Ranges: 100 ft. lbs. – 700 ft. lbs. Speed: 30 RPM Weight: 8.0 lbs. Square Drive: 0.75" Noise Level: 80 dB Repeatability: +/-2% Accuracy: +/-4%

## DIMENSIONS





### **Included Tool Holder**

With FRL unit, 12' hose and fittings



## SUITABLE REACTION ARMS





info@specanalytics.com | www.specanalytics.com | 225-319-7349