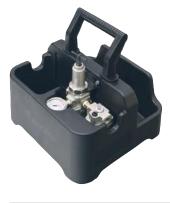

# RAD SINGLE SPEED 7GX

Part Number: 12814



More than 25 years of experience in gearbox engineering and design has brought about our latest generation in planetary gearboxes – RAD Single Speed. Designed for extreme duty use in a variety of industries worldwide.

## **SPECIFICATIONS**

Torque Ranges: 100 ft. lbs. – 700 ft. lbs. Speed: 30 RPM Weight: 8.0 lbs. Square Drive: 0.75" Noise Level: 80 dB Repeatability: +/-2% Accuracy: +/-4%

## DIMENSIONS





### **Included Tool Holder**

With FRL unit, 12' hose and fittings



## SUITABLE REACTION ARMS





info@specanalytics.com | www.specanalytics.com | 225-319-7349