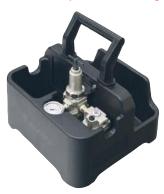

More than 25 years of experience in gearbox engineering and design has brought about our latest generation in planetary gearboxes – RAD Single Speed. Designed for extreme duty use in a variety of industries worldwide.

## **SPECIFICATIONS**

Torque Ranges: 2500 ft. lbs. - 8000 ft. lbs.

Speed: 4 RPM Weight: 30.5 lbs. Square Drive: 1.5" Noise Level: 85 dB Repeatability: +/-2% Accuracy: +/-4%

## **DIMENSIONS**





| DIMENSION | DIMENSION | DIMENSION | DIMENSION |
|-----------|-----------|-----------|-----------|
| A         | B         | C         | D         |
| 12.15"    | 4.25"     | 4.25"     | 10.65"    |









## **Included Tool Holder**

With FRL unit, 12' hose and fittings



## **SUITABLE REACTION ARMS**

Double Ended Arm
PN: 13509

Double Ended Blank
PN: 13506

Retaining Ring
PN: 11930