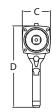

## **DIMENSIONS**

| DIMENSION | DIMENSION | DIMENSION | DIMENSION |
|-----------|-----------|-----------|-----------|
| A         | B         | C         | D         |
| 12.15"    | 4.25"     | 4.25"     | 10.65"    |