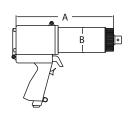

## **DIMENSIONS**

| DIMENSION | DIMENSION | DIMENSION | DIMENSION |
|-----------|-----------|-----------|-----------|
| A         | B         | C         | D         |
| 12.15"    | 4.25"     | 4.25"     | 10.65"    |