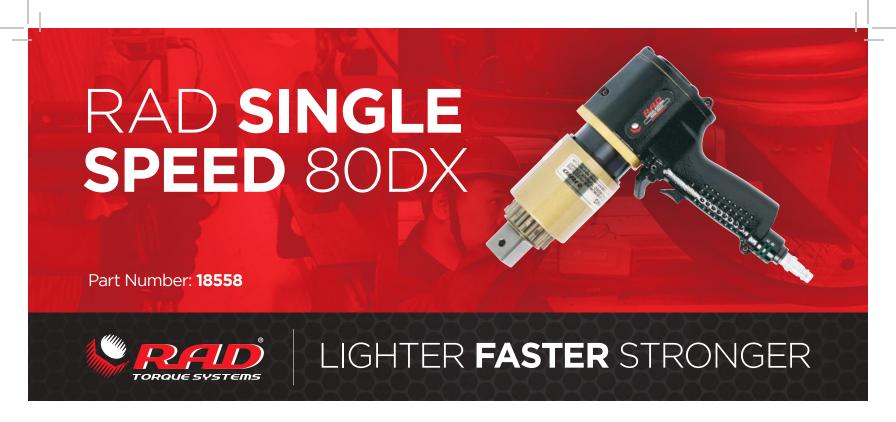

More than 25 years of experience in gearbox engineering and design has brought about our latest generation in planetary gearboxes – RAD Single Speed. Designed for extreme duty use in a variety of industries worldwide.

## **SPECIFICATIONS**

Torque Ranges: 2500 ft. lbs. - 8000 ft. lbs.

Speed: 4 RPM Weight: 30.5 lbs. Square Drive: 1.5" Noise Level: 85 dB Repeatability: +/-2% Accuracy: +/-4%