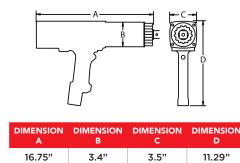

# E-RAD BLU 3000

Part Number: 21982



The system of choice for the wind industry, the E-RAD BLU precision torque wrench tools are designed to provide a high degree of accuracy (+/- 2.8%) and repeatability (+/- 2%). Using a patented gearbox design and the precision of an electric AC Servo motor, these tools deliver smooth continuous torque. Best of all, it's the most affordable system on the market.

#### ACCESSORIES

E-RAD Two Handed Safety Switch PN 28797

E-RAD BLU



E-RAD Safety Trigger Guard PN 21899



## **SPECIFICATIONS**

Torque Ranges: 500 ft. lbs. - 3000 ft. lbs. Speed: 5.5 RPM Weight: 23.5 lbs. Square Drive: 1.0" Noise Level: 75 dB Repeatability: +/-2% Accuracy: +/-2.8%

#### **DIMENSIONS**



Non Mon Relable Class 1 Division Class 1 Division

## SUITABLE REACTION ARMS





info@specanalytics.com | www.specanalytics.com | 225-319-7349