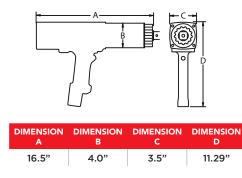

# E-RAD **BLU** 6000

Part Number: 21983



The system of choice for the wind industry, the E-RAD BLU precision torque wrench tools are designed to provide a high degree of accuracy (+/- 2.8%) and repeatability (+/- 2%). Using a patented gearbox design and the precision of an electric AC Servo motor, these tools deliver smooth continuous torque. Best of all, it's the most affordable system on the market.

#### ACCESSORIES

E-RAD Two Handed Safety Switch PN 28797

E-RAD BLU



E-RAD Safety Trigger Guard PN 21899



## **SPECIFICATIONS**

Torque Ranges: 1500 ft. lbs. - 6000 ft. lbs. Speed: 4 RPM Weight: 29 lbs. Square Drive: 1.5" Noise Level: 75 dB Repeatability: +/-2% Accuracy: +/-2.8%

### **DIMENSIONS**





## SUITABLE REACTION ARMS





info@specanalytics.com | www.specanalytics.com | 225-319-7349