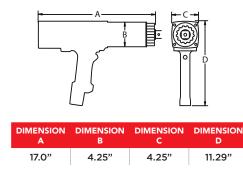

# E-RAD **BLU** 7500

Part Number: 21984



The system of choice for the wind industry, the E-RAD BLU precision torque wrench tools are designed to provide a high degree of accuracy (+/- 2.8%) and repeatability (+/- 2%). Using a patented gearbox design and the precision of an electric AC Servo motor, these tools deliver smooth continuous torque. Best of all, it's the most affordable system on the market.

#### ACCESSORIES

E-RAD Two Handed Safety Switch PN: 28797

E-RAD BLU



E-RAD Safety Trigger Guard PN: 21899



## **SPECIFICATIONS**

Torque Ranges: 1500 ft. lbs. - 7500 ft. lbs. Speed: 1.5 RPM Weight: 33 lbs. Square Drive: 1.5" Noise Level: 75 dB Repeatability: +/-2% Accuracy: +/-2.8%

### **DIMENSIONS**





## SUITABLE REACTION ARMS





info@specanalytics.com | www.specanalytics.com | 225-319-7349