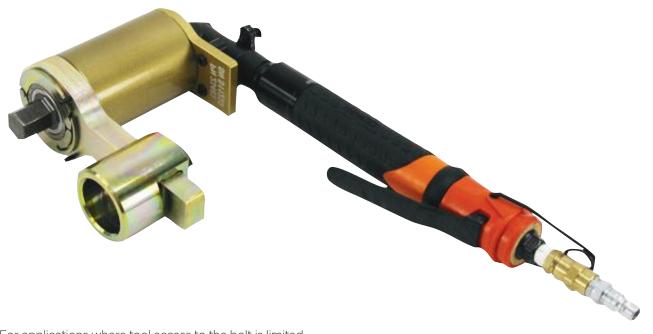

## RAD **SDM MULTIPLIERS**

**Low Profile** 

For applications where tool access to the bolt is limited, The RAD SDM Low Profile series multipliers can provide you a solution. Based on RAD's long experience with planetary gear reduction technology, the SDM Low Profile gearbox was designed for confined applications in multiple industries. The RAD SDM Multipliers are to be combined with a nut runner.