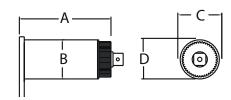

| PART<br>NUMBER | GEARBOX | RATIO | INPUT | OUTPUT | TORQUE<br>FT/LBS | DIMENSION<br>A | DIMENSION<br>B | DIMENSION<br>C | DIMENSION<br>D |
|----------------|---------|-------|-------|--------|------------------|----------------|----------------|----------------|----------------|
| 10676          | SDM 400 | 82:1  | 1/4"  | 3/4"   | 400              | 3.55"          | 2.5"           | 2.5"           | 3.71"          |
| 10510          | SDM 400 | 144:1 | 1/4"  | 3/4"   | 400              | 3.55"          | 2.5"           | 2.5"           | 3.71"          |
| 12914          | SDM 10  | 128:1 | 3/8"  | 3/4"   | 1000             | 4.35"          | 2.5"           | 2.5"           | 3.71"          |
| 13194          | SDM 10  | 101:1 | 3/8"  | 3/4"   | 1000             | 4.35"          | 2.5"           | 2.5"           | 3.71"          |