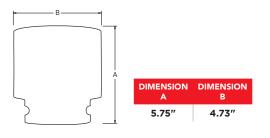

# RAD **SMART SOCKETS** 100mm





RAD Smart Sockets<sup>™</sup> use RAD Torque's transducer technology combined with a socket to measure torque applied to the bolt. Its a perfect audit tool for inspecting bolted joints and a master calibration for torque tools.

## **SPECIFICATIONS**

Torque Ranges: 800 ft. lbs. – 12000 ft. lbs. Weight: 15.9 lbs. Square Drive: 1.5" Repeatability: +/-1 Accuracy: +/-1%

# DIMENSIONS







#### info@specanalytics.com | www.specanalytics.com | 225-319-7349

### **Included Storage Case**

Weatherproof. Comes with Plug & USB cord.







Bluetooth connectivity to your smart phone or tablet