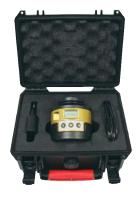

### **Included Storage Case**

Weatherproof. Comes with Plug & USB cord.

Bluetooth connectivity to your smart phone or tablet