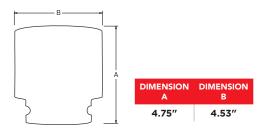

## RAD **SMART SOCKETS** 65mm



Part Number: 23690



RAD Smart Sockets<sup>™</sup> use RAD Torque's transducer technology combined with a socket to measure torque applied to the bolt. Its a perfect audit tool for inspecting bolted joints and a master calibration for torque tools.

## **SPECIFICATIONS**

Torque Ranges: 800 ft. lbs. - 8000 ft. lbs. Weight: 8.7 lbs. Square Drive: 1.5" Repeatability: +/-1 Accuracy: +/-1%

## DIMENSIONS







info@specanalytics.com | www.specanalytics.com | 225-319-7349

## **Included Storage Case**

Weatherproof. Comes with Plug & USB cord.







Bluetooth connectivity to your smart phone or tablet