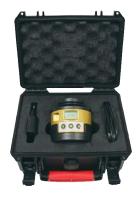

## **Included Storage Case**

Weatherproof. Comes with Plug & USB cord.

Bluetooth connectivity to your smart phone or tablet