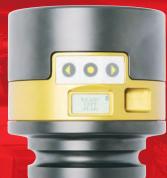

## RAD **SMART SOCKETS** 65mm

Part Number: 23690

RAD Smart Sockets<sup>™</sup> use RAD Torque's transducer technology combined with a socket to measure torque applied to the bolt. Its a perfect audit tool for inspecting bolted joints and a master calibration for torque tools.