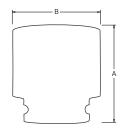

## **DIMENSIONS**

| DIMENSION<br>A | DIMENSION<br>B |
|----------------|----------------|
| - 4-"          | 4 =="          |
| 5.15"          | 4.53"          |