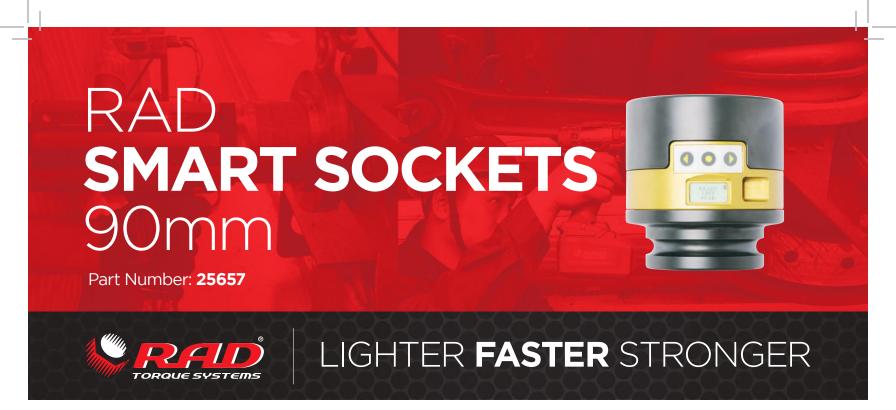

RAD Smart Sockets™ use RAD Torque's transducer technology combined with a socket to measure torque applied to the bolt. Its a perfect audit tool for inspecting bolted joints and a master calibration for torque tools.

## **SPECIFICATIONS**

Torque Ranges: 800 ft. lbs. - 12000 ft. lbs. Weight: 12.8 lbs. Square Drive: 1.5" Repeatability: +/-1 Accuracy: +/-1%