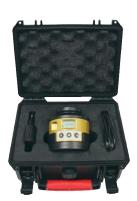

## **Included Storage Case**

Weatherproof. Comes with Plug & USB cord.

Bluetooth connectivity to your smart phone or tablet