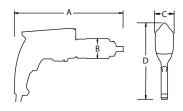

## **DIMENSIONS**

| DIMENSION | DIMENSION | DIMENSION | DIMENSION |
|-----------|-----------|-----------|-----------|
| A         | B         | C         | D         |
| 12.65"    | 2.5"      | 2.75"     | 8.65"     |