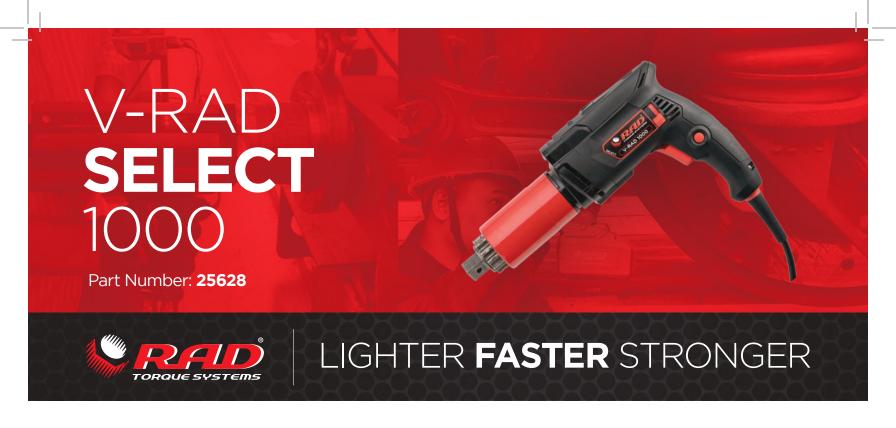

V-RAD Select electric series are a new generation of electric torque wrenches used for the installation or removal of heavy duty fasteners where accuracy, power, and safety are required. Quick adjust torque settings.

## **SPECIFICATIONS**

Torque Ranges: 100 ft. lbs. - 1000 ft. lbs. Speed: 5.5 RPM Weight: 11.0 lbs. Square Drive: 0.75" Noise Level: 80 dB Repeatability: +/-2

Accuracy: +/-5%