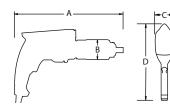

## DIMENSIONS

| DIMENSION<br>A | DIMENSION<br>B   | DIMENSION<br>C                      | DIMENSION<br>D        |
|----------------|------------------|-------------------------------------|-----------------------|
| 13.5″          | 2.5″             | 2.75″                               | 8.65″                 |
|                |                  |                                     |                       |
|                |                  |                                     |                       |
|                |                  | <b>A</b> .(L                        |                       |
|                | Non<br>Impacting | Safe & Class 1 I<br>Reliable 2 Grou | p A, B, ISO/IEC 17025 |