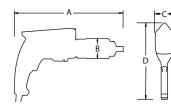

### DIMENSIONS

| DIMENSION<br>A | DIMENSION<br>B | DIMENSION<br>C | DIMENSION<br>D |
|----------------|----------------|----------------|----------------|
| 15.25″         | 3.2″           | 3.2″           | 8.65″          |
|                |                | <b>1</b> .Co   |                |